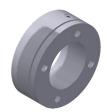

## Clamp Holder to Expand Tube PP200

Refference: 140-16-01-EX001

This accessory is adapted to the Tooling to shape pipe ends, to perform the operation of expanding the ends of the tubes.

This accessory is used in all tube sizes, that is to say, it is not necessary to buy more than one since it is adaptable to all diameters.