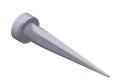

## **Expansion Mandrel PP200**

Refference: 140-16-01-EX002

This accessory is adapted to the Tooling to shape pipe ends, to perform the operation of expanding the ends of the tubes.

This accessory is used in all tube sizes, that is to say, it is not necessary to buy more than one since it is adaptable to all diameters.