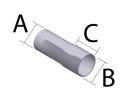

See the following table of Expanding Clamps:

| ØA min. | ØB max. | C max. | Refference        | Descripción                                |
|---------|---------|--------|-------------------|--------------------------------------------|
| 22mm    | 28mm    | 40mm   | 140-16-01-EX22-28 | Tube expander Clamp 22-28 Length Max. 40mm |
| 25mm    | 31mm    | 40mm   | 140-16-01-EX25-31 | Tube expander Clamp 25-31 Length Max. 40mm |
| 28mm    | 34mm    | 50mm   | 140-16-01-EX28-34 | Tube expander Clamp 28-34 Length Max. 50mm |
| 31mm    | 37mm    | 60mm   | 140-16-01-EX31-37 | Tube expander Clamp 31-37 Length Max. 60mm |
| 35mm    | 41mm    | 60mm   | 140-16-01-EX35-41 | Tube expander Clamp 35-41 Length Max. 60mm |
| 38mm    | 44mm    | 65mm   | 140-16-01-EX38-44 | Tube expander Clamp 38-44 Length Max. 65mm |
| 41mm    | 47mm    | 65mm   | 140-16-01-EX41-47 | Tube expander Clamp 41-47 Length Max. 65mm |
| 44mm    | 50mm    | 80mm   | 140-16-01-EX44-50 | Tube expander Clamp 44-50 Length Max. 80mm |
| 47mm    | 53mm    | 80mm   | 140-16-01-EX47-53 | Tube expander Clamp 47-53 Length Max. 80mm |
| 51mm    | 57mm    | 80mm   | 140-16-01-EX51-57 | Tube expander Clamp 51-57 Length Max. 80mm |
| 54mm    | 60mm    | 80mm   | 140-16-01-EX54-60 | Tube expander Clamp 54-60 Length Max. 80mm |
| 60mm    | 66mm    | 80mm   | 140-16-01-EX60-66 | Tube expander Clamp 60-66 Length Max. 80mm |
|         |         |        |                   |                                            |