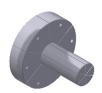

## Tube Expander Clamp PP200

This accessory is adapted to the Tooling to shape pipe ends, to perform the operation of expanding the ends of the tubes.

It is necessary to buy one specific expanding clamp for each tube according to its initial diameter and the final diameter that we want to achieve.